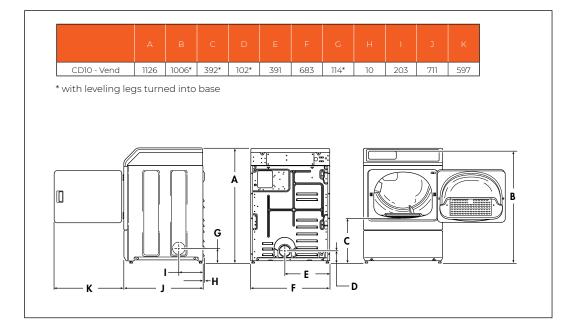

## OPTIONS

- $\cdot$   $\,$  Top, front and side panels in stainless steel
- · Coin-operated version for vended laundry applications

| MODEL NUMBER                      | BD3NLBGS403UW01 (white cabinet)<br>BD3NLBSS403UN01(Stainless steel cabinet) |
|-----------------------------------|-----------------------------------------------------------------------------|
| CONTROL                           | EV07S                                                                       |
| CONTROL LOCATION                  | 10° front control                                                           |
| DRUM                              |                                                                             |
| CAPACITY (KG)                     | 8,2                                                                         |
| CYLINDER VOLUME (L)               | 198                                                                         |
| MOTOR                             |                                                                             |
| POWER (KW)                        | 0,25                                                                        |
| CABINET                           |                                                                             |
| CYLINDER FINISH                   | galvanized / stainless steel                                                |
| COLOURS                           | white / stainless steel                                                     |
| HEATING                           |                                                                             |
| ELECTRIC (KW)                     | 4,5                                                                         |
| GAS (BTU)                         | -                                                                           |
| CONNECTIONS                       |                                                                             |
| ELECTRICAL CONNECTIONS            | 400/50/3N (conversion to 230/50/3 possible)                                 |
| GAS INLET CONNECTION (MM)         | -                                                                           |
| EXHAUST OUTLET DIAMETER (MM)      | 102                                                                         |
| EXHAUST AIRFLOW (L/SEC)           | 105                                                                         |
| OPERATION                         |                                                                             |
|                                   | 5                                                                           |
| CYCLE INDICATOR LIGHTS            | yes                                                                         |
| TRANSPORT DATA                    |                                                                             |
| GROSS WEIGHT (KG)                 | 73                                                                          |
| NET WEIGHT (KG)                   | 68                                                                          |
| DIMENSIONS H X W X D (MM)         | 1126 x 683 x 711                                                            |
| PACKING DIMENSIONS H X W X D (MM) | 1156 x 737 x 832                                                            |
| PACKED VOLUME (M <sup>3</sup> )   | 0,71                                                                        |
| AGENCY APPROVALS                  | CE                                                                          |

CD10 electric - prep for coin