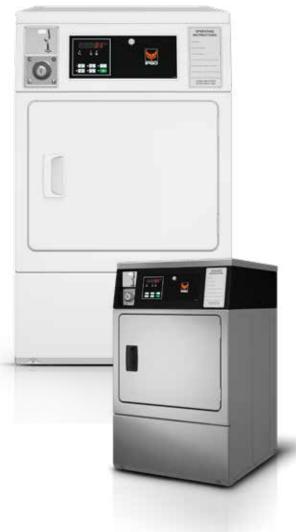

## DRYER FOR SEMI-COMMERCIAL LAUNDRY APPLICATIONS

## CD10- PREP FOR COIN 8,2KG

## FEATURES

- · Galvanized steel cylinder
- Top, front and side panels standard available in white
- $\cdot$  Door opens 180° for easy loading and unloading
- $\cdot$   $\,$  Oversized lint filter located in front for easy cleaning
- Redesigned soap box with 4 compartments
- Noiseless exhaust blower assures short drying times and low operating costs
- 5 drying programs

## OPTIONS

- $\cdot$   $\,$  Top, front and side panels in stainless steel
- · Coin-operated version for vended laundry applications

| MODEL NUMBER                      | BD3NLBGS403UW01 (white cabinet)<br>BD3NLBSS403UN01(Stainless steel cabinet) |
|-----------------------------------|-----------------------------------------------------------------------------|
| CONTROL                           | EV07S                                                                       |
| CONTROL LOCATION                  | 10° front control                                                           |
| DRUM                              |                                                                             |
| CAPACITY (KG)                     | 8,2                                                                         |
| CYLINDER VOLUME (L)               | 198                                                                         |
| MOTOR                             |                                                                             |
| POWER (KW)                        | 0,25                                                                        |
| CABINET                           |                                                                             |
| CYLINDER FINISH                   | galvanized / stainless steel                                                |
| COLOURS                           | white / stainless steel                                                     |
| HEATING                           |                                                                             |
| ELECTRIC (KW)                     | 4,5                                                                         |
| GAS (BTU)                         | -                                                                           |
| CONNECTIONS                       |                                                                             |
| ELECTRICAL CONNECTIONS            | 400/50/3N (conversion to 230/50/3 possible)                                 |
| GAS INLET CONNECTION (MM)         | -                                                                           |
| EXHAUST OUTLET DIAMETER (MM)      | 102                                                                         |
| EXHAUST AIRFLOW (L/SEC)           | 105                                                                         |
| OPERATION                         |                                                                             |
|                                   | 5                                                                           |
| CYCLE INDICATOR LIGHTS            | yes                                                                         |
| TRANSPORT DATA                    |                                                                             |
| GROSS WEIGHT (KG)                 | 73                                                                          |
| NET WEIGHT (KG)                   | 68                                                                          |
| DIMENSIONS H X W X D (MM)         | 1126 x 683 x 711                                                            |
| PACKING DIMENSIONS H X W X D (MM) | 1156 x 737 x 832                                                            |
| PACKED VOLUME (M <sup>3</sup> )   | 0,71                                                                        |
| AGENCY APPROVALS                  | CE                                                                          |